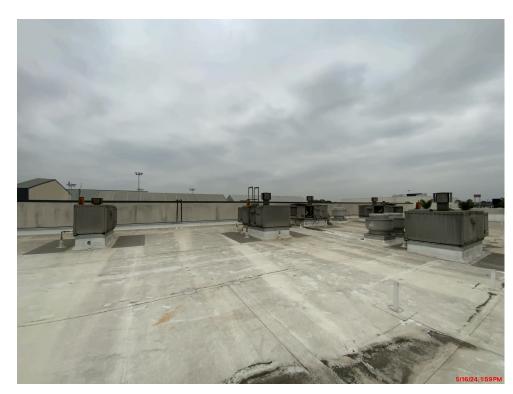

File Name 96B3A07E-82E6-4344-9...

BP 20: Bldg. L Kitchen HVAC

Description
Roof condition depicting
(2) existing units.

Taken Date 05/16/2024 at 02:00 pm

Upload Date 05/16/2024 at 02:14 pm

Uploaded By Mike Harris