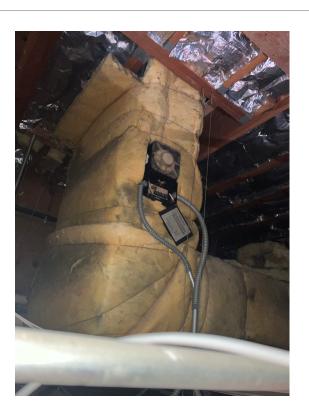

BP 20: Bldg. L Kitchen HVAC

Description
Ceiling condition at
existing unit in kitchen.

Taken Date 04/24/2024 at 02:37 pm

Upload Date 05/17/2024 at 08:18 am

Uploaded By Dallas Moon

File Name 3D39A7AC-4CB9-401C-...

Description
Ceiling condition at
existing unit in kitchen.

Taken Date 04/24/2024 at 02:36 pm

Upload Date 05/17/2024 at 08:18 am

Uploaded By Dallas Moon

File Name 38B2A355-127E-4943-8...