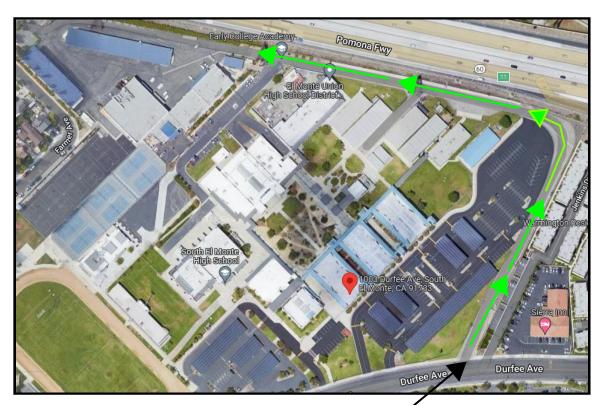

## **REVISIONS TO BID DOCUMENTS**

- Clarification of bid submission. All bids must be submitted in physical form at the Purchasing Department located at 1003 Durfee Ave., South El Monte, CA 91733. Map attached.
- 2. Site photos and roof access hatch locations attached.

## **ATTACHMENTS**

- 1. Purchasing Department Map
- 2. Site photos and roof access hatch locations

END OF ADDENDUM NO. 1

Purchasing Department
1003 Durfee Avenue
South El Monte, CA 91733
(626) 444-9005 Ext. 9850 or 9851