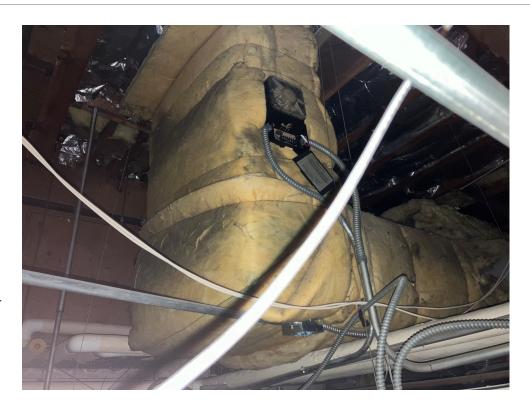

File Name 942DCB6B-FEBF-4B85-B...

Description
Ceiling condition above
oven vent hood/grease
trap in kitchen.

Taken Date 04/24/2024 at 02:37 pm

Upload Date 05/17/2024 at 08:18 am

Uploaded By Dallas Moon

File Name 54D90AD3-0C70-4ABF-8...

BP 20: Bldg. L Kitchen HVAC

Description
Ceiling condition at
existing unit in kitchen.

Taken Date 04/24/2024 at 02:37 pm

Upload Date 05/17/2024 at 08:18 am

Uploaded By Dallas Moon

File Name 3D39A7AC-4CB9-401C-...