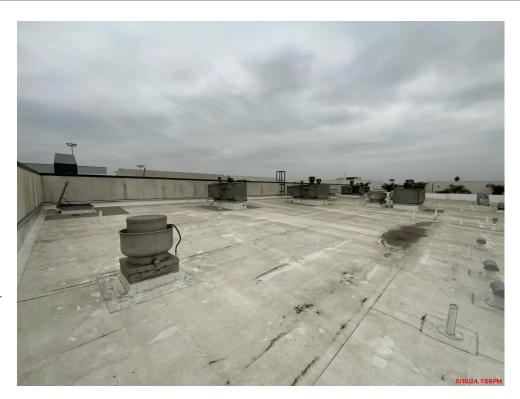

Description
Overall roof condition photo.

Taken Date 05/16/2024 at 01:59 pm

Upload Date 05/16/2024 at 02:15 pm

Uploaded By Mike Harris

File Name OBBCFA7A-3434-43CF-A...

BP 20: Bldg. L Kitchen HVAC

Description
Alt angle roof condition photo.

Taken Date 05/16/2024 at 01:59 pm

Upload Date 05/16/2024 at 01:59 pm

Uploaded By Mike Harris

File Name 130B4AE3-46B6-4BB3-8...

Description

Taken Date 05/16/2024 at 01:56 pm

Upload Date 05/16/2024 at 01:58 pm