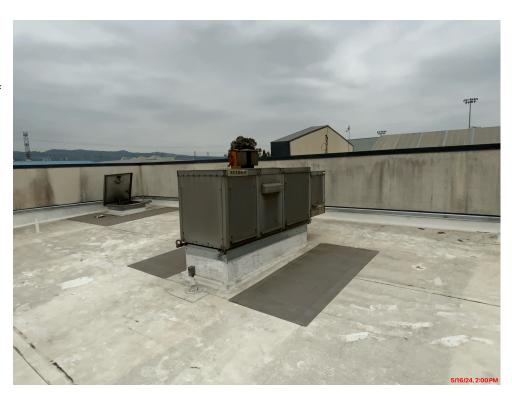

Description
Overall roof condition photo.

Taken Date 05/16/2024 at 01:59 pm

Upload Date 05/16/2024 at 02:15 pm

Uploaded By Mike Harris

File Name OBBCFA7A-3434-43CF-A...

BP 20: Bldg. L Kitchen HVAC

Description
Alt angle roof condition photo.

Taken Date 05/16/2024 at 01:59 pm

Upload Date 05/16/2024 at 01:59 pm

Uploaded By Mike Harris

File Name 130B4AE3-46B6-4BB3-8...

Description

Taken Date 05/16/2024 at 01:56 pm

Upload Date 05/16/2024 at 01:58 pm