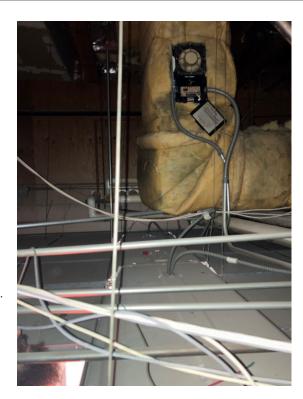

File Name 942DCB6B-FEBF-4B85-B...

Description
Ceiling condition above
oven vent hood/grease
trap in kitchen.

Taken Date 04/24/2024 at 02:37 pm

Upload Date 05/17/2024 at 08:18 am

Uploaded By Dallas Moon

File Name 54D90AD3-0C70-4ABF-8...

BP 20: Bldg. L Kitchen HVAC

Description
Ceiling condition at
existing unit in kitchen.

Taken Date 04/24/2024 at 02:37 pm

Upload Date 05/17/2024 at 08:18 am

Uploaded By Dallas Moon

File Name 3D39A7AC-4CB9-401C-...