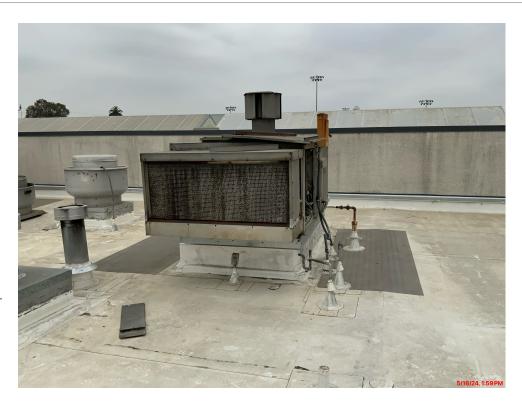

**Bid Drop-Off Enterance EMUHSD Purchasing Office** 

Description Roof access hatch and roof condition at existing unit.

Taken Date 05/16/2024 at 02:00 pm

Upload Date 05/16/2024 at 02:14 pm

Uploaded By Mike Harris