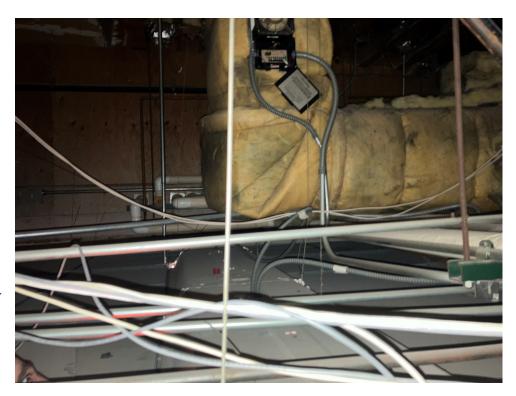

Uploaded By Dallas Moon

File Name A8F87CC8-5F24-4FD8-8...

Description
Ceiling condition below existing unit in kitchen.

Taken Date 04/24/2024 at 02:38 pm

Upload Date 05/17/2024 at 08:18 am

Uploaded By Dallas Moon

File Name DC6F2647-81A9-43DC-8...

BP 20: Bldg. L Kitchen HVAC

Description Ceiling condition below existing unit in kitchen.

Taken Date 04/24/2024 at 02:38 pm

Upload Date 05/17/2024 at 08:18 am

Uploaded By Dallas Moon