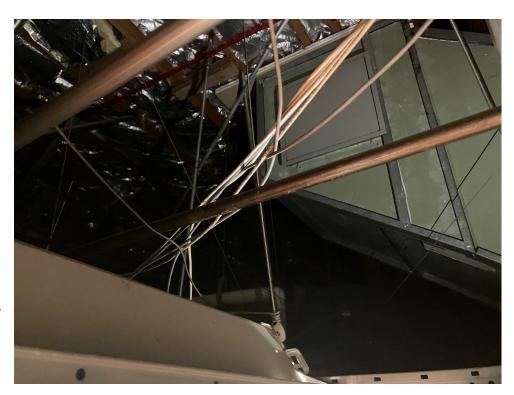

Uploaded By Mike Harris

File Name EDEC6CA1-B6D4-4383-...

BP 20: Bldg. L Kitchen HVAC

Description
Ceiling condition above oven vent hood/grease trap.

Taken Date 04/24/2024 at 02:41 pm

Upload Date 05/17/2024 at 08:18 am

Uploaded By Dallas Moon

File Name A8F87CC8-5F24-4FD8-8...

Description
Ceiling condition below existing unit in kitchen.

Taken Date 04/24/2024 at 02:38 pm

Upload Date 05/17/2024 at 08:18 am

Uploaded By Dallas Moon