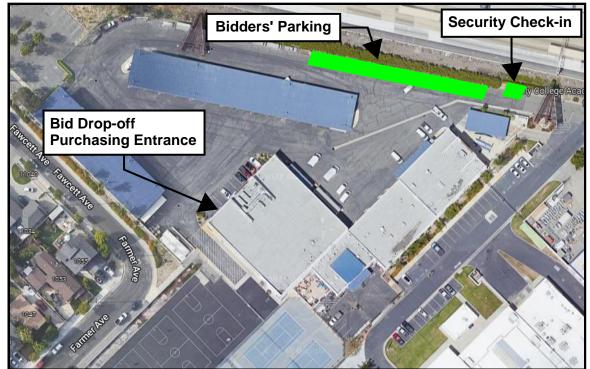

## **REVISIONS TO BID DOCUMENTS**

- Clarification of bid submission. All bids must be submitted in physical form at the Purchasing Department located at 1003 Durfee Ave., South El Monte, CA 91733. Map attached.
- 2. Site photos and roof access hatch locations attached.

## **ATTACHMENTS**

- 1. Purchasing Department Map
- 2. Site photos and roof access hatch locations

END OF ADDENDUM NO. 1

Purchasing Department
1003 Durfee Avenue
South El Monte, CA 91733
(626) 444-9005 Ext. 9850 or 9851