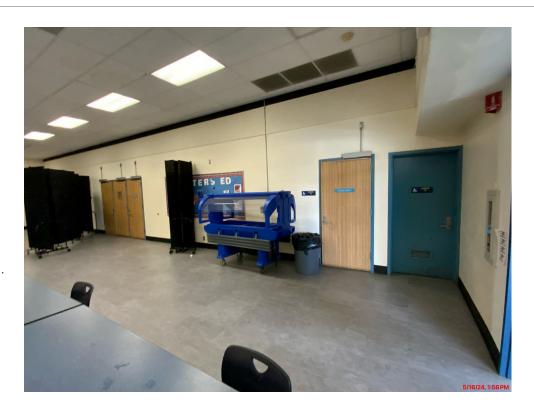

File Name 942DCB6B-FEBF-4B85-B...

Description
Ceiling condition above
oven vent hood/grease
trap in kitchen.

Taken Date 04/24/2024 at 02:37 pm

Upload Date 05/17/2024 at 08:18 am

Uploaded By Dallas Moon

File Name 54D90AD3-0C70-4ABF-8...

BP 20: Bldg. L Kitchen HVAC

Description
Ceiling condition at
existing unit in kitchen.

Taken Date 04/24/2024 at 02:37 pm

Upload Date 05/17/2024 at 08:18 am

Uploaded By Dallas Moon

File Name 3D39A7AC-4CB9-401C-...