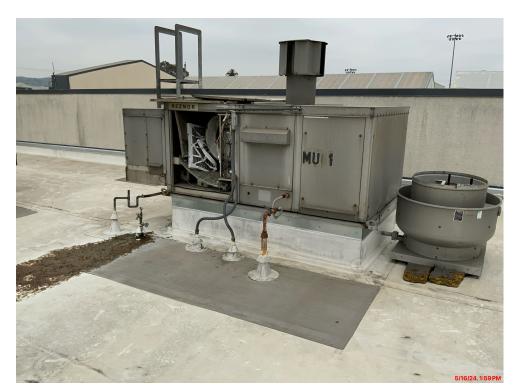

File Name 02463F3C-C959-4E3E-A...

Description
Roof condition depicting
(1) existing unit.

Taken Date 05/16/2024 at 01:59 pm

Upload Date 05/16/2024 at 02:15 pm

Uploaded By Mike Harris

File Name BA83B961-3840-4516-A...

BP 20: Bldg. L Kitchen HVAC

Description
Roof condition depicting
(1) existing unit.

Taken Date 05/16/2024 at 01:59 pm

Upload Date 05/16/2024 at 02:15 pm

Uploaded By Mike Harris

File Name 00B8EE91-F9DC-4E17-8...